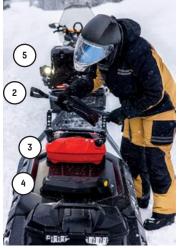

#### ACCESSORIES

Deliver more in every adventure. From the innovative LinQ cargo and storage solutions, to avalanche safety and more, you'll find exactly what you need to level up your ride.

3

LINQ STACKABLE FUEL CADDY – 4 GALLONS 860202246

FLEXIBLE HANDGUARDS 860201561

LINQ SNOWBOARD/SKI RACK 860202191

**SUMMIT EDGE** Built to climb, sidehill, and handle the mountains no matter where you go.