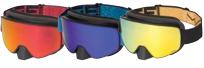

#### Seeing (better) is believing

FLINT RADIANT GOGGLES Black 448751

#### FLINT AND FLINT XL GOGGLES

Our Flint and Flint XL heated goggles feature Radiant Core optics, new tech that helps to reduce fog and keep your face warm. These plug in heated goggles are a breeze to plug-in with the Elinq accessory. Each outerwear jacket comes equipped with ElinQ wire management to make sure wires don't take away from your ride.