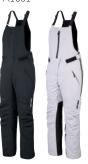

Give us your best shot, nature. Introducing the BC Kona series, the one-piece suits that combine durability, breathability and great style. Built with top-of-the-line Sympatex and Cordura fabrics and available in plenty of styles and colors to choose from for both men and women, our Kona 2-layer shell collection is the do-it-all collection you need. BC KONA ONE PIECE SUIT Brick Red, Deep Purple, Indigo Blue, Black 440932

#### BC KONA ONE PIECE SUIT

The most accessiblypriced monosuit with Sympatex® performance that offers reinforced element-proof protection with high airflow for extra comfort.

KEY BENEFITS

PAIR WITH THE INSULATED LINER FOR ADDED WARMTH ON COLD DAYS