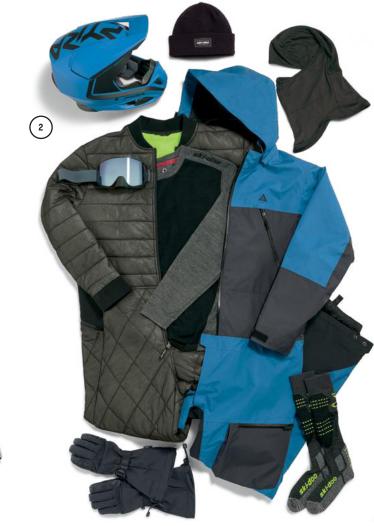

#### PRO BUILT, PRO TESTED, PRO READY: 3-LAYER SHELLS TO GO DEEP

14

When it comes to the BC Aspect Collection, less is more! This collection was built by the pros for the pros, and our 3D garment engineers have tested the fit of each item for maximum comfort and mobility.

We build gear that keeps you dry in all conditions. It's so comfortable you'll feel like you have nothing on—with no powder skirts and other add-ons to make you feel encumbered. Our triple-layer stretch fabric shell is extremely flexible, durable and super breathable. Add the fact that it's 100% windproof and waterproof and you have sledding gear that ticks all the boxes.

Red 929041

Yellow 929041

**NEW** 

Pyra is designed completely in house, which has allowed us to take this MX-style helmet to the next level. They're specifically designed with our riders' needs in mind and offer advanced deep snow safety and performance at an affordable price point.

#### FLINT AND FLINT XL GOGGLES

Our Flint and Flint XL heated goggles feature Radiant Core optics, new tech that helps to reduce fog and keep your face warm. These plug in heated goggles are a breeze to plug-in with the Elinq accessory. Each outerwear jacket comes equipped with ElinQ wire management to make sure wires don't take away from your ride.