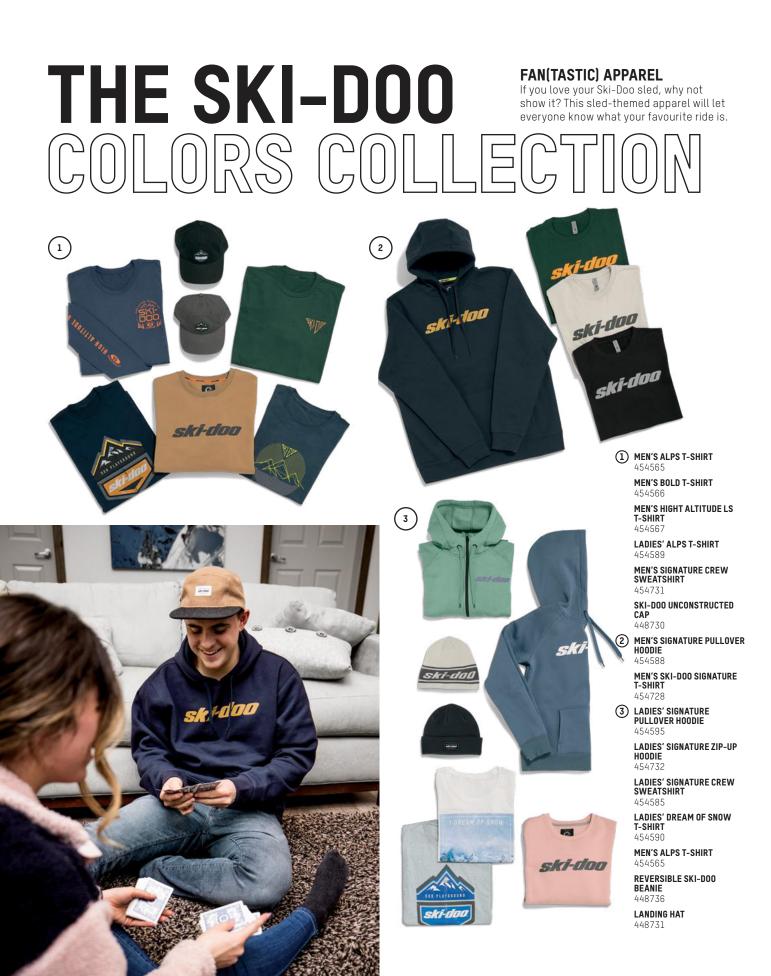

#### TRAILBLAZING TRAIL APPAREL

Our X-Team collection is crafted to fit our proudest, most loyal riders.

Our refreshed trail collection's premium quality and refined design aesthetic are perfect for riders that go all-out, all day.

28

MEN'S X-TEAM JACKET Black, Charcoal Grey, Dark Navy, Heather Charcoal, Indigo Blue Also available in tall sizes 440937

LADIES' ABSOLUTE O TEAM EDITION JACKET Black with Graphics 440950

LADIES' X-TEAM JACKET Black, Heather Charcoal, Deep Purple, Dark Navy 440945

LADIES' X-TEAM HIGHPANTS Black, Dark Navy 441679

MEN'S X-TEAM HIGHPANTS Black, Dark Navy Black also available in tall sizes 441676

MEN'S ABSOLUTE O TEAM EDITION JACKET Black with Graphics 440939

SCAN HERE FOR MORE INFO

# GET THE COMPLETE X-TEAM LOOK

Sportswear that conquers it all

kī-dol

ROTAX

3

(1) SKI-DOO X HAT 454620 X-TEAM NYLON GLOVES 446351 LADIES' X-TEAM MICRO-FLEECE 454601 MEN'S X-TEAM MICRO-FLEECE 454579 (2) MEN'S SNO-X ZIP-UP FLEECE 454605 LADIES' SNO-X ZIP-UP FLEECE 454603 MEN'S PERFORMANCE LS TEE 454574 (3) MEN'S X-TEAM RACE JERSEY 454604 LADIES' X-TEAM RACE JERSEY 454622 SKI-DOO X-TEAM CAP 454619 FLEX FIT CAP 448733 ACTIVE TUBE 454580 ACTIVE SUBLIMATED BALACLAVA 448745