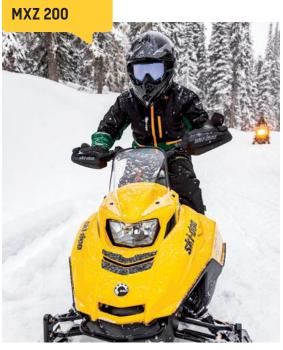

#### **SLEDS FOR EVERYONE**

Now, Now, even the smallest of little rippers have the opportunity to discover what That Ski-Doo Feeling is all about. Mini-sleds are back and the MXZ 120 & 200 are the perfect way to get the kids started learning the basics of riding technique, control and confidence that's loads of winter fun.