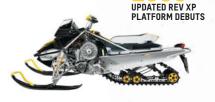

BRP RELEASES ALL-NEW REV XS PLATFORM REV GEN4 PLATFORM AND INDUSTRY LEADING ROTAX 850 E-TEC ENGINE ARE INTRODUCED IN TANDEM

BRP RELEASES REV GENS PLATFORM, ONCE AGAIN CHANGING THE GAME WITH THE LEADING POWER-TO WEIGHT RATIO.