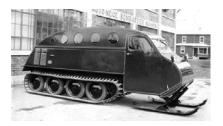

#### **1923**

ON NEW YEAR'S EVE, BOMBARDIER MOUNTS A MODEL T ENGINE TO TWO WOODEN SLEDS, CREATING THE WORLD'S FIRST SNOWMOBILE.

by BEN OSBORNE

1993 RELEASE OF SKI-DOO SUMMIT, THE FIRST PURPOSE BUILT MOUNTAIN SNOWMOBILE