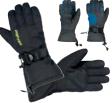

# GLOVES

### **GRAB THE BEST WINTER GEAR**

Take a look at our superb selection of dedicated hand and footwear.

DEXTERITY

WARMTH

....

X-TEAM Nylon gloves Black, Charcoal Grey 446351

| WATERPROOF | $\bullet \bullet \bullet \bullet \bullet$         |
|------------|---------------------------------------------------|
| DEXTERITY  | $\bullet \bullet \bullet \bullet \bullet$         |
| WARMTH     | $\bullet \bullet \bullet \bullet \bullet \bullet$ |