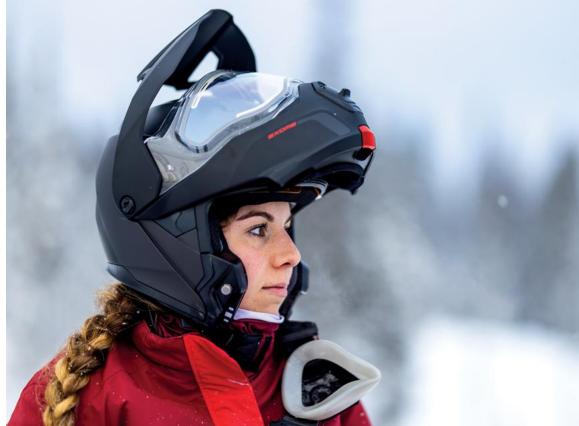

EXOME SPORT RADIANT HELMET Red, Charcoal Grey, Grey, Indigo Blue, Yellow 929037

Red

Charcoal Grey

Grey

Indigo Blue

Yellow

KEY BENEFITS

DOT

This evolution of the Mod3 features unparalleled airflow, enhanced comfort, functionality and, of course, style at an entry-level price.

MODULARITY

to your ride.

This modular helmet makes it easy for you to talk, eat and

ride without taking your helmet off! Open the visor, the chin and the interior mask to adapt

EXOME

NEW

EXOME SPORT HELMET Red, Charcoal Grey, Grey, Indigo Blue, Yellow 929036

Red

Charcoal Grey

Grey

Indigo Blue

Yellow

KEY BENEFITS

SCAN HERE For More Info

**EXOME HELMET** Black 929035

**AIRFLOW** 

The optimized mask system sucks out moisture from within your helmet for a fog-free experience. The vents also allow for you to customize the air intake easily.