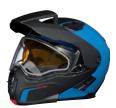

Red 929041

Yellow 929041

**NEW** 

Pyra is designed completely in house, which has allowed us to take this MX-style helmet to the next level. They're specifically designed with our riders' needs in mind and offer advanced deep snow safety and performance at an affordable price point.

**AIRFLOW** Don't sweat the ride with an open chin,

removable wind deflector and rear vents.

ERT Energy reduction technology helps absorb the shock in the case of a fall from both direct and rotational impacts.

#### **ENERGY-REDUCTION** TECHNOLOGY FOR EXTRA PROTECTION

Our Pyra helmets feature ERT, a 4 mm foam layer engineered to reduce the effects of both rotational and linear impacts. This improves head protection, provides safer riding, which means less chance of concussions or brain trauma.

**KEY BENEFITS** 

LIGHTWEIGHT GREAT VALUE DOT AND ECE 1,295 GRAMS CERTIFIED

SCAN HERE FOR MORE INFO