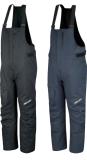

#### Move with the mountains

BC ASPECT ONE PIECE SUIT Black, Brick Red, Deep Purple, Indigo Blue 440942

#### **BC ASPECT ONE PIECE SUIT**

Enjoy max mobility, no snow intrusion and a lightweight, durable stretch 3-layer fabric that brings non-stop good times. Engineered in the lab, perfected in the field.