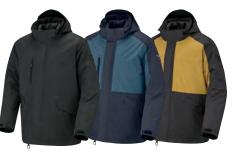

#### **BC KONA + JACKET**

The Swiss Army Knife of jackets, the BC Kona + lets you customize its features to match your riding style. Look good and feel good, no matter where you go or how you ride.

BC KONA + JACKET Burgundy, Indigo Blue, Whiskey 440959

MEN'S BC KONA JACKET Army Green, Black, Deep Purple, Indigo Blue 440931

LADIES' BC KONA JACKET Army Green, Brick Red, Deep Purple 440943

Gear that

goes deeper

n

Indiao Blue 929041

Charcoal Grey 929041

Grey 929041