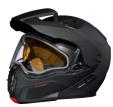

Yellow

KEY BENEFITS

SCAN HERE For More Info

**EXOME HELMET** Black 929035

**AIRFLOW** 

The optimized mask system sucks out moisture from within your helmet for a fog-free experience. The vents also allow for you to customize the air intake easily.

**EXOME HELMET** White 929074

OXWEED