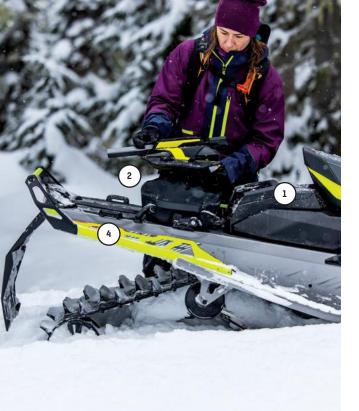

#### **RIDE LONGER, RIDE STRONGER**

With a wealth of knowledge gained from the development of the REV Gen4 Platform, Ski-Doo engineers went to work completely redesigning the machines to perform even better. What they came up with is the game-changing REV Gen5 platform, boasting plenty of refinements on the design.

For Jenkins, who spent a good deal of time on the 2023 Summit X, the completely redesigned hood, side panels, and running boards meant two things: lighter weight and improved sidehilling.

"The narrower side panels and running boards make a huge difference on how the Summit goes through the powder and works on steep sidehills," he explained.

Every ounce shed from a mountain sled is gold to the mountain rider. The combination of the hood and side panel design, the platform and running board design have allowed the Summits to eliminate between 6-16 pounds of unwanted weight. Add in a 34-inch ski stance on the Summit X and Summit X with Expert package, and you've got a sled that's as light and nimble as you can find, hands-down.

Jenkins also points to the new engine cradle with four mounts as a huge contributor to the sled's overall balance and weight distribution. "The Summit X is more nimble than previous years," he explained. "It cuts through the snow with a lot less resistance, and the sled just walks through those areas that would cause you to trench."