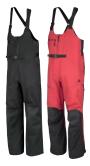

#### **BC ASPECT HIGHPANTS**

The new lightweight BC Aspect highpants are made of the same great super stretch 3-layer Sympatex fabric, made to move with you.

BC ASPECT HIGHPANTS Black, Brick Red 441678

SCAN HERE For More Info