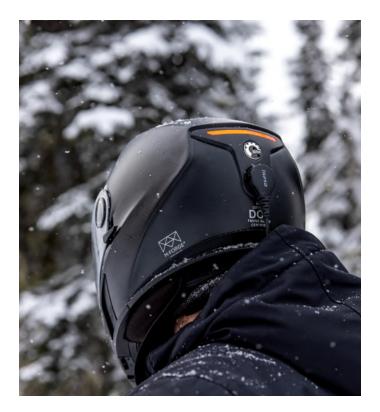

Red 929041

Yellow 929041

**NEW** 

Pyra is designed completely in house, which has allowed us to take this MX-style helmet to the next level. They're specifically designed with our riders' needs in mind and offer advanced deep snow safety and performance at an affordable price point.

**AIRFLOW** Don't sweat the ride with an open chin,

removable wind deflector and rear vents.

ERT Energy reduction technology helps absorb the shock in the case of a fall from both direct and rotational impacts.

#### **ENERGY-REDUCTION** TECHNOLOGY FOR EXTRA PROTECTION

Our Pyra helmets feature ERT, a 4 mm foam layer engineered to reduce the effects of both rotational and linear impacts. This improves head protection, provides safer riding, which means less chance of concussions or brain trauma.

**KEY BENEFITS** 

LIGHTWEIGHT GREAT VALUE DOT AND ECE 1,295 GRAMS CERTIFIED

SCAN HERE FOR MORE INFO