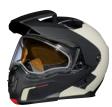

Red 929041

Yellow 929041

**NEW** 

Pyra is designed completely in house, which has allowed us to take this MX-style helmet to the next level. They're specifically designed with our riders' needs in mind and offer advanced deep snow safety and performance at an affordable price point.

**AIRFLOW** Don't sweat the ride with an open chin,

removable wind deflector and rear vents.

ERT Energy reduction technology helps absorb the shock in the case of a fall from both direct and rotational impacts.

#### **ENERGY-REDUCTION** TECHNOLOGY FOR EXTRA PROTECTION

Our Pyra helmets feature ERT, a 4 mm foam layer engineered to reduce the effects of both rotational and linear impacts. This improves head protection, provides safer riding, which means less chance of concussions or brain trauma.

**KEY BENEFITS** 

LIGHTWEIGHT GREAT VALUE DOT AND ECE 1,295 GRAMS CERTIFIED

SCAN HERE FOR MORE INFO