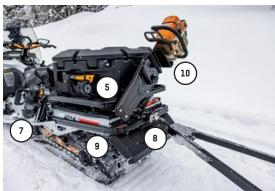

#### ACCESSORIES

Deliver more in every adventure. From the innovative LinQ cargo and storage solutions, to avalanche safety and more, you'll find exactly what you need to level up your ride.

3

LINQ STACKABLE FUEL CADDY – 4 GALLONS 860202246

FLEXIBLE HANDGUARDS 860201561

LINQ SNOWBOARD/SKI RACK 860202191

**SUMMIT EDGE** Built to climb, sidehill, and handle the mountains no matter where you go.