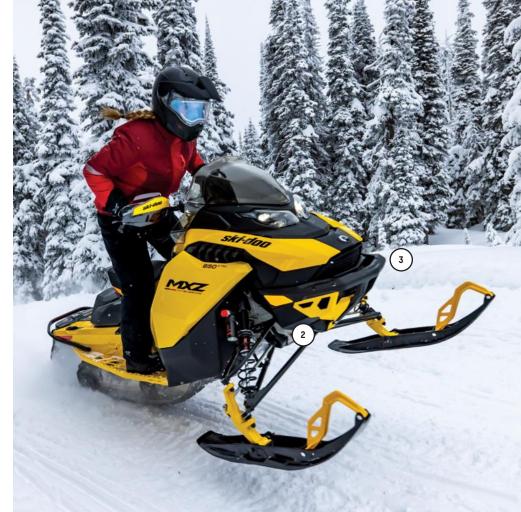

#### **BACKCOUNTRY X-RS**

our limits thrash test your mettle in the deep snow with the sled that gives crossover a whole new meaning.

Go everywhere your sense of adventure takes you. Experience sleds that blend our legendary trail performance with serious off-trail capability and get into the do-it-all attitude that defines today's crossover riders.

#### RENEGADE X-RS

26

TRA

A hard-charging, race-inspired machine with the most advanced features and technology.