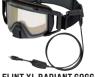

#### Seeing (better) is believing

FLINT RADIANT GOGGLES Black 448751

#### FLINT AND FLINT XL GOGGLES

Our Flint and Flint XL heated goggles feature Radiant Core optics, new tech that helps to reduce fog and keep your face warm. These plug in heated goggles are a breeze to plug-in with the Elinq accessory. Each outerwear jacket comes equipped with ElinQ wire management to make sure wires don't take away from your ride.