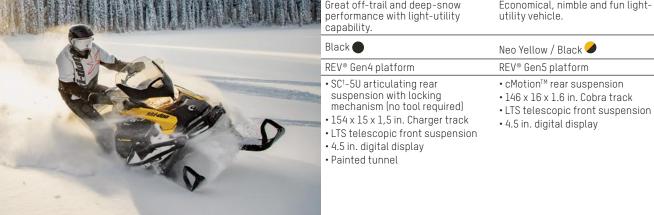

### DEEP SNOW

| UMMIT X WITH EXPERT PACKAGE SPRING ONLY                                                                                                                                                                                                                                                                                                         | SUMMIT X SPRING ONLY                                                                                                                                                                                                                                                                                                  | SUMMIT EDGE                                                                                                                                                                                                                                                                                                     | SUMMIT SP                                                                                                                                                                                                                                                                          |
|-------------------------------------------------------------------------------------------------------------------------------------------------------------------------------------------------------------------------------------------------------------------------------------------------------------------------------------------------|-----------------------------------------------------------------------------------------------------------------------------------------------------------------------------------------------------------------------------------------------------------------------------------------------------------------------|-----------------------------------------------------------------------------------------------------------------------------------------------------------------------------------------------------------------------------------------------------------------------------------------------------------------|------------------------------------------------------------------------------------------------------------------------------------------------------------------------------------------------------------------------------------------------------------------------------------|
|                                                                                                                                                                                                                                                                                                                                                 |                                                                                                                                                                                                                                                                                                                       |                                                                                                                                                                                                                                                                                                                 |                                                                                                                                                                                                                                                                                    |
| he ultimate deep-snow sled with<br>eatures sharpened for technical<br>errain riding.                                                                                                                                                                                                                                                            | Longer climbs, tighter tree lines and deeper powder.                                                                                                                                                                                                                                                                  | This high-end in-season package<br>is loaded with proven technical<br>features.                                                                                                                                                                                                                                 | An excellent deep-snow machine for any rider.                                                                                                                                                                                                                                      |
| Platinum Silver / Manta Green 🏉<br>Timeless Black 🔵                                                                                                                                                                                                                                                                                             | Catalyst Grey / Spartan Red 🥔<br>Timeless Black 🔵                                                                                                                                                                                                                                                                     | Catalyst Grey / Neo Yellow 🥏<br>Timeless Black 🔵                                                                                                                                                                                                                                                                | Catalyst Grey / Neo Yellow 🤌<br>Timeless Black 🔵                                                                                                                                                                                                                                   |
| REV® Gen5 platform                                                                                                                                                                                                                                                                                                                              | REV® Gen5 platform                                                                                                                                                                                                                                                                                                    | REV® Gen5 platform                                                                                                                                                                                                                                                                                              | REV® Gen5 platform                                                                                                                                                                                                                                                                 |
| Rotax® 850 E-TEC® or 850 E-TEC®<br>Turbo R engines available<br>tMotion™ XT rear suspension with<br>rigid rear arm<br>Adjustable limiter strap with more<br>range and Adjustable brake lever<br>PowderMax¹ X-Light 3 in. track with<br>full-width rods<br>Pilot™ DS 4 Skis<br>10.25 in. color touchscreen display<br>with BRP Connect available | <ul> <li>Rotax® 850 E-TEC® or 850 E-TEC®<br/>Turbo R engines available</li> <li>Full-length extruded profile<br/>running boards with large<br/>openings</li> <li>34 in. ski stance</li> <li>HPG<sup>†</sup> Plus Shock package</li> <li>10.25 in. color touchscreen display<br/>with BRP Connect available</li> </ul> | <ul> <li>Rotax® 850 E-TEC® engine</li> <li>Short tunnel</li> <li>Compact and lightweight deep<br/>snow seat</li> <li>Premium LED Headlights</li> <li>E-TEC® SHOT™ starter standard</li> <li>4.5 in. digital display</li> </ul>                                                                                  | <ul> <li>Rotax® 850 E-TEC® engine</li> <li>tMotion™ X rear suspension</li> <li>PowderMax¹ X-Light 3 in. track wir<br/>FlexEdge™ available</li> <li>High quality HPG¹ shock package</li> <li>Electric Starter, SHOT™ Starter<br/>(opt.)</li> <li>4.5 in. digital display</li> </ul> |
|                                                                                                                                                                                                                                                                                                                                                 |                                                                                                                                                                                                                                                                                                                       | New Summit Neo / Neo +                                                                                                                                                                                                                                                                                          | FREERIDE SPRING ONLY                                                                                                                                                                                                                                                               |
|                                                                                                                                                                                                                                                                                                                                                 |                                                                                                                                                                                                                                                                                                                       | 1                                                                                                                                                                                                                                                                                                               |                                                                                                                                                                                                                                                                                    |
| ar 2                                                                                                                                                                                                                                                                                                                                            |                                                                                                                                                                                                                                                                                                                       | A brand new sled with compact<br>ergonomics that gives riders of any<br>age a less intimidating experience<br>with a full-size fun factor.                                                                                                                                                                      | Live large, live free and go big.                                                                                                                                                                                                                                                  |
| the the                                                                                                                                                                                                                                                                                                                                         |                                                                                                                                                                                                                                                                                                                       | Neo Yellow / Catalyst Grey (Neo) 🤗<br>Neo Yellow / Black (Neo+) 🥥                                                                                                                                                                                                                                               | Timeless Black / Spartan Red 🔴                                                                                                                                                                                                                                                     |
|                                                                                                                                                                                                                                                                                                                                                 | A                                                                                                                                                                                                                                                                                                                     | REV® Gen4 platform                                                                                                                                                                                                                                                                                              | REV® Gen5 platform                                                                                                                                                                                                                                                                 |
|                                                                                                                                                                                                                                                                                                                                                 |                                                                                                                                                                                                                                                                                                                       | <ul> <li>Rotax® 600 EFI - 40 or 55 engines<br/>available</li> <li>Intermediate size / Compact<br/>ergonomics</li> <li>RAS™ 3 front suspension</li> <li>146 x 14 x 1.6 in. Cobra track (Neo)<br/>146 x 15 x 1.75 in. Hurricane<br/>FlexEdge<sup>†</sup> track (Neo+)</li> <li>4.5 in. digital display</li> </ul> | <ul> <li>Rotax® 850 E-TEC® or 850 E-TEC®<br/>Turbo R engines available</li> <li>tMotion™ X rear suspension</li> <li>High-performance KYB¹ Pro shock<br/>package with lightweight springs</li> <li>10.25 in. color touchscreen displa<br/>with BRP Connect available</li> </ul>     |
|                                                                                                                                                                                                                                                                                                                                                 |                                                                                                                                                                                                                                                                                                                       |                                                                                                                                                                                                                                                                                                                 |                                                                                                                                                                                                                                                                                    |