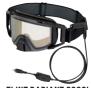

#### FLINT AND FLINT XL GOGGLES

Our Flint and Flint XL heated goggles feature Radiant Core optics, new tech that helps to reduce fog and keep your face warm. These plug in heated goggles are a breeze to plug-in with the Elinq accessory. Each outerwear jacket comes equipped with ElinQ wire management to make sure wires don't take away from your ride.

**EDGE GOGGLES** Brick Red, Indigo Blue, Yellow 448724

Our new XL foam helps fill the gap between your helmet and goggles to keep you warm, no matter the weather outside.

EDGE XL GOGGLES Brick Red, Indigo Blue, Yellow 448762

**SKI-DOO TRENCH GOGGLES** Black, Brick Red, Grey, Indigo Blue 448723

**SKI-DOO TRENCH XL GOGGLES** Black, Brick Red, Grey, Indigo Blue 448761