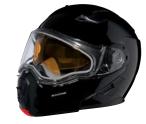

## OXYGEN Helmets

The carbon fiber shell makes this the lightest Oxygen helmet ever made, for all-day comfort on every trail.

### THE LIGHTEST Oxygen helmet Ever made

OXYGEN HELMET 929019

White

OXYGEN CARBON HELMET Black 929028

Matte Black

Engineered for all-out everything: the Oxygen helmet atuser

**OXYGEN SE HELMET** 929027

KEY BENEFITS