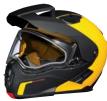

EXOME SPORT RADIANT HELMET Red, Charcoal Grey, Grey, Indigo Blue, Yellow 929037

Red

Charcoal Grey

Grey

Indigo Blue

Yellow

KEY BENEFITS

DOT

This evolution of the Mod3 features unparalleled airflow, enhanced comfort, functionality and, of course, style at an entry-level price.

MODULARITY

to your ride.

This modular helmet makes it easy for you to talk, eat and

ride without taking your helmet off! Open the visor, the chin and the interior mask to adapt

EXOME

NEW

EXOME SPORT HELMET Red, Charcoal Grey, Grey, Indigo Blue, Yellow 929036

Red

Charcoal Grey

Grey

Indigo Blue

Yellow

KEY BENEFITS

SCAN HERE For More Info

**EXOME HELMET** Black 929035

**AIRFLOW** 

The optimized mask system sucks out moisture from within your helmet for a fog-free experience. The vents also allow for you to customize the air intake easily.