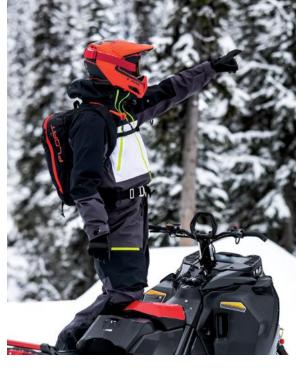

# BREAKING TRAIL

### THE WOMEN OF SKI-DOO STAKE THEIR CLAIM IN BACKCOUNTRY

**ASHLEY CHAFFIN** 

ATOP THE RIDGE LOOKING DOWN INTO A STEEP RAVINE, ASHLEY CHAFFIN'S EYES SEARCH THE DARK TIMBER TO SEE IF THERE IS AN OBVIOUS ROUTE TO THE BOTTOM. WITHOUT HESITATION, SHE CRESTS OVER THE SLOPE TO TAKE A QUICK LOOK TO ASSESS WHETHER SHE HAS TIME FOR ONE MORE ADVENTURE.

Several years ago, there would have been two options: commit to riding into the ravine or go home for the day. But today, she's got a new trick up her sleeve as she turns her skis to the right, jumps over to her left-side running board and feathers the throttle just enough for her sled to carve into the slope and pop back out on top of the ridge. "The canyon can wait for another day," Chaffin picks her way back through the trees to her riding group to return to the trailhead. For Ashley, little moments like this are what make her journey into deep snow riding all worth it. A simple, agile maneuver is one of the many subtle but totally necessary skills any rider needs to truly appreciate the unbridled freedom that snowmobiles offer. But that only comes once you put in the time and effort to get educated.