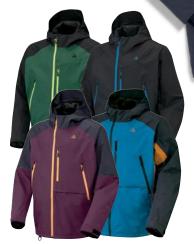

Give us your best shot, nature. Introducing the BC Kona series, the one-piece suits that combine durability, breathability and great style. Built with top-of-the-line Sympatex and Cordura fabrics and available in plenty of styles and colors to choose from for both men and women, our Kona 2-layer shell collection is the do-it-all collection you need. BC KONA ONE PIECE SUIT Brick Red, Deep Purple, Indigo Blue, Black 440932

#### BC KONA ONE PIECE SUIT

The most accessiblypriced monosuit with Sympatex® performance that offers reinforced element-proof protection with high airflow for extra comfort.

KEY BENEFITS

PAIR WITH THE INSULATED LINER FOR ADDED WARMTH ON COLD DAYS