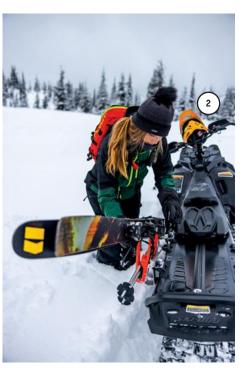

For anyone looking to expand their abilities in deep snow, the ambassadors have shared a few tips to help make your mountain riding experience safer and more enjoyable.

 RESPECT YOUR COMFORT ZONE: TAKE IT SLOW AND STEADY.

2 INVEST IN GOOD GEAR THAT'S COMFORTABLE, WATERPROOF, DESIGNED FOR MOUNTAIN RIDING AND GENDER-SPECIFIC FOR OPTIMAL PERFORMANCE.

3 DON'T DRINK AND DRIVE. SAVE ALCOHOLIC BEVERAGES FOR WHEN YOU'RE DONE RIDING.