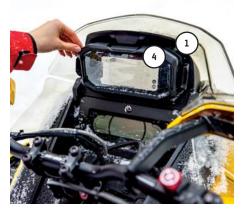

#### CONNECTIVITY THAT GOES DEEPER

When it comes to electronics, the innovation certainly doesn't stop at the new headlights. The 2023 lineup features a new optional infotainment system that boasts a 10.25-inch Color Touchscreen Display, bringing all the technology and information available to your fingertips.

"The touchscreen is easy to use and it mirrors the BRP GO! App when you hook up your phone. Plus, you can play your music and the screen is at a flattened angle so it's easier to see without you having to take your eyes off the trail."