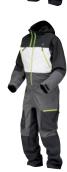

#### BC KONA ONE PIECE SUIT

The most accessiblypriced monosuit with Sympatex® performance that offers reinforced element-proof protection with high airflow for extra comfort.

KEY BENEFITS

PAIR WITH THE INSULATED LINER FOR ADDED WARMTH ON COLD DAYS