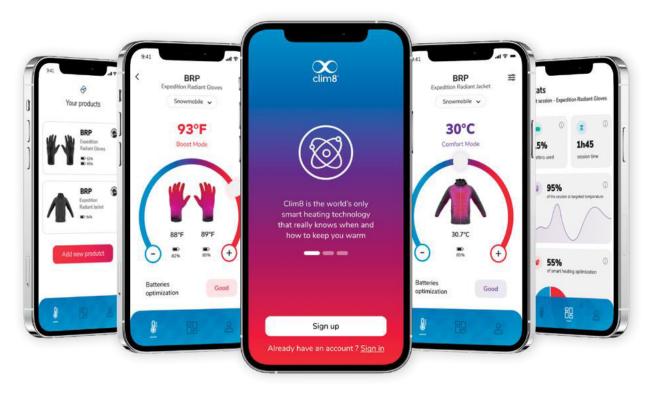

Check out our Heated Expedition Jacket powered by clim8® perfect

TEMPERATURE REGULATION

REINFORCED

EXPEDITION RADIANT JACKET 🗙 Black 440982

WINDPROOF

## CLIM8® THERMAL COMFORT

### HIGH PERFORMANCE BORN OF HIGH TECH

Enjoy a warmer, more comfortable ride with clim8<sup>®</sup>. This unique, autonomous, safe and secure technology maintains an optimal thermal comfort level during a specific activity in any conditions.

clim8® FEATURES:

- Intelligent heating technology with an autonomous heating system integrated into Ski-Doo garments.
- Smart app control for a real-time personalized heating experience
- Scienceproof design with body heat mapping for optimal thermal comfort