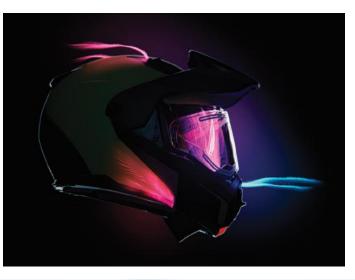

Red 929041

Yellow 929041

**NEW** 

Pyra is designed completely in house, which has allowed us to take this MX-style helmet to the next level. They're specifically designed with our riders' needs in mind and offer advanced deep snow safety and performance at an affordable price point.

**AIRFLOW** Don't sweat the ride with an open chin,

removable wind deflector and rear vents.

ERT Energy reduction technology helps absorb the shock in the case of a fall from both direct and rotational impacts.

#### **ENERGY-REDUCTION** TECHNOLOGY FOR EXTRA PROTECTION

Our Pyra helmets feature ERT, a 4 mm foam layer engineered to reduce the effects of both rotational and linear impacts. This improves head protection, provides safer riding, which means less chance of concussions or brain trauma.

**KEY BENEFITS** 

LIGHTWEIGHT GREAT VALUE DOT AND ECE 1,295 GRAMS CERTIFIED

SCAN HERE FOR MORE INFO