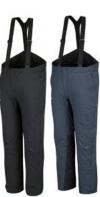

#### **BC ASPECT HIGHPANTS**

The new lightweight BC Aspect highpants are made of the same great super stretch 3-layer Sympatex fabric, made to move with you.

BC ASPECT HIGHPANTS Black, Brick Red 441678

SCAN HERE For More Info

# THE VASA FLOATATION COLLECTION

MEN'S VASA JACKET Black, Green, Khaki, Indigo Blue 440934

SCAN HERE For More Info

**MEN'S VASA HIGHPANTS** Black, Dark Navy 441674

LADIES' VASA JACKET Black, Burgundy, Dark Navy 440944

LADIES' VASA HIGHPANTS Black, Dark Navy 441683