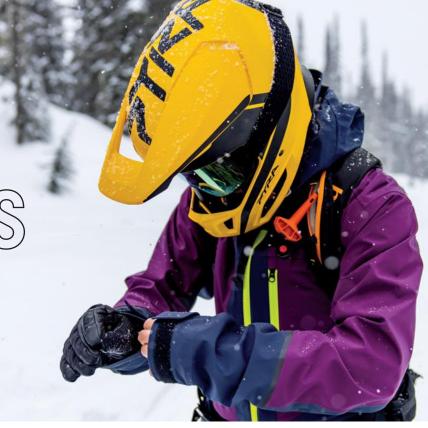

Red 929041

Yellow 929041

**NEW** 

Pyra is designed completely in house, which has allowed us to take this MX-style helmet to the next level. They're specifically designed with our riders' needs in mind and offer advanced deep snow safety and performance at an affordable price point.

#### **ENERGY-REDUCTION** TECHNOLOGY FOR EXTRA PROTECTION

Our Pyra helmets feature ERT, a 4 mm foam layer engineered to reduce the effects of both rotational and linear impacts. This improves head protection, provides safer riding, which means less chance of concussions or brain trauma.

**KEY BENEFITS** 

LIGHTWEIGHT GREAT VALUE DOT AND ECE 1,295 GRAMS CERTIFIED

SCAN HERE FOR MORE INFO