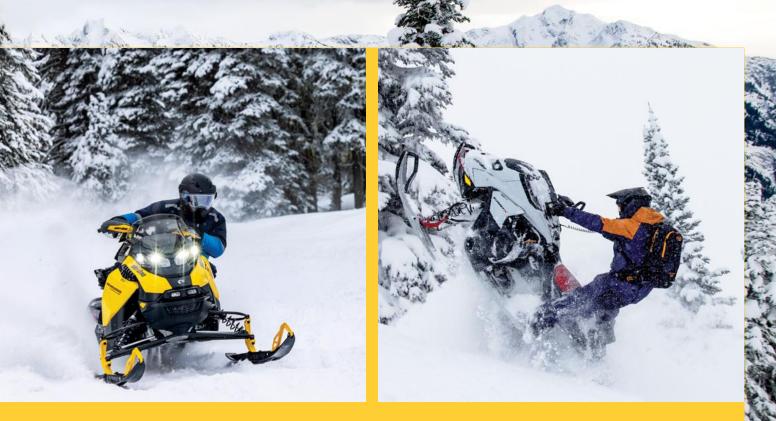

# THE 2023 SKI-DOO LINEUP

#### **RIDE LONGER, RIDE STRONGER**

With a wealth of knowledge gained from the development of the REV Gen4 Platform, Ski-Doo engineers went to work completely redesigning the machines to perform even better. What they came up with is the game-changing REV Gen5 platform, boasting plenty of refinements on the design.

And as if that wasn't good enough news, there's more—there's a new engine to go along with the completely redesigned platform! The new Rotax 850 E-TEC Turbo R, the most powerful factory built 2-stroke in the industry will take all the weight savings in the new machines and make the most of them, delivering 180 true horsepower. The end result? The best power-to-weight ratio in the game. For Trail Riders, the new platform brings better durability, less noise and increased belt life.