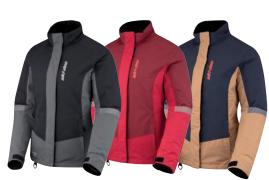

#### Move with the mountains

BC ASPECT ONE PIECE SUIT Black, Brick Red, Deep Purple, Indigo Blue 440942

#### **BC ASPECT ONE PIECE SUIT**

Enjoy max mobility, no snow intrusion and a lightweight, durable stretch 3-layer fabric that brings non-stop good times. Engineered in the lab, perfected in the field.