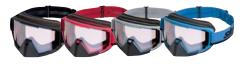

# FLINT GOGGLE

#### Seeing (better) is believing

FLINT RADIANT GOGGLES Black 448751

#### FLINT AND FLINT XL GOGGLES

Our Flint and Flint XL heated goggles feature Radiant Core optics, new tech that helps to reduce fog and keep your face warm. These plug in heated goggles are a breeze to plug-in with the Elinq accessory. Each outerwear jacket comes equipped with ElinQ wire management to make sure wires don't take away from your ride.