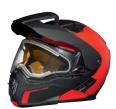

EXOME SPORT RADIANT HELMET Red, Charcoal Grey, Grey, Indigo Blue, Yellow 929037

Red

Charcoal Grey

Grey

Indigo Blue

Yellow

KEY BENEFITS

DOT

This evolution of the Mod3 features unparalleled airflow, enhanced comfort, functionality and, of course, style at an entry-level price.

MODULARITY

to your ride.

This modular helmet makes it easy for you to talk, eat and

ride without taking your helmet off! Open the visor, the chin and the interior mask to adapt

EXOME

NEW

EXOME SPORT HELMET Red, Charcoal Grey, Grey, Indigo Blue, Yellow 929036

Red

Charcoal Grey

Grey

Indigo Blue