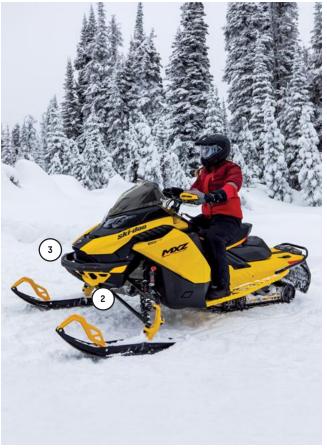

#### **BACKCOUNTRY X-RS**

our limits thrash test your mettle in the deep snow with the sled that gives crossover a whole new meaning.

Go everywhere your sense of adventure takes you. Experience sleds that blend our legendary trail performance with serious off-trail capability and get into the do-it-all attitude that defines today's crossover riders.

#### RENEGADE X-RS

26

TRA

A hard-charging, race-inspired machine with the most advanced features and technology.