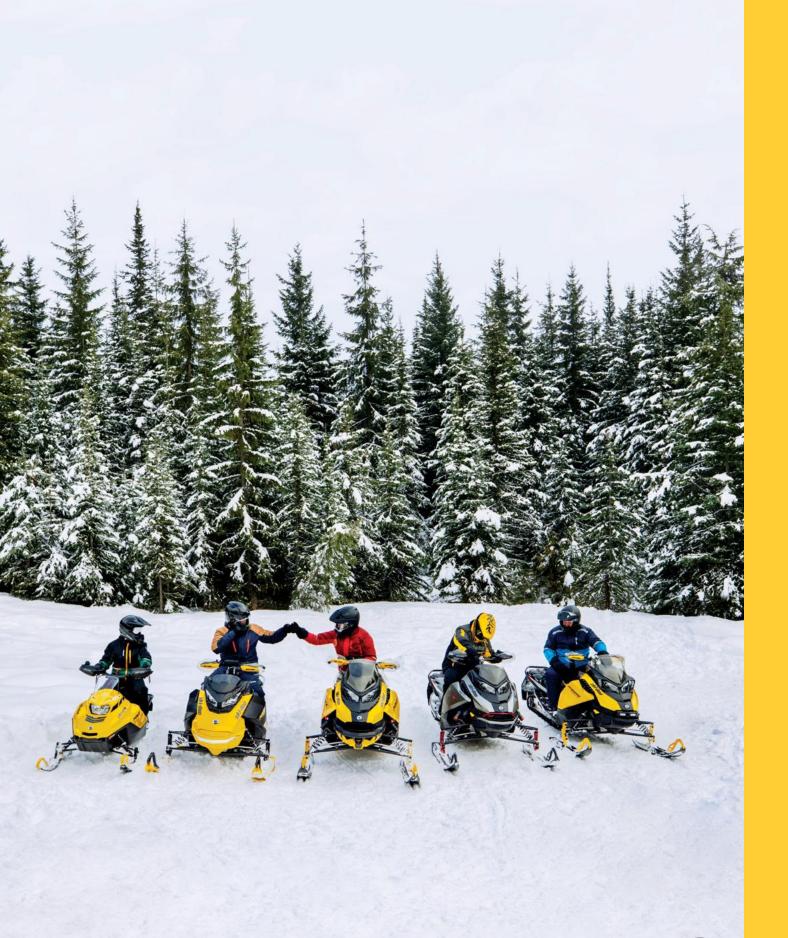

There's no argument that there's a stark difference between finding solace deep in the backcountry of British Columbia and ticking off trails that weave through the hills of Wisconsin. While the two riding styles might seem worlds apart, there's one thing that connects them—there's a snowmobile that will get the job done and leave you grinning ear-to-ear no matter what type of riding you're doing.

For 2023, Ski-Doo has introduced new platforms with several features that will make those smiles even wider for both trail riders, mountain riders, and everything in between— Ski-Doo Ambassadors Troy Oleson and Tony Jenkins can attest to that. Oleson, a lifelong snowmobiler, spends a good deal of his winters riding the trails in upper Wisconsin, while Jenkins spends his time deep in the mountains of eastern