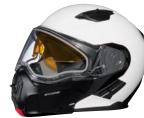

## OXYGEN Helmets

The carbon fiber shell makes this the lightest Oxygen helmet ever made, for all-day comfort on every trail.

### THE LIGHTEST Oxygen helmet Ever made

OXYGEN HELMET 929019

White

OXYGEN CARBON HELMET Black 929028

Matte Black

Engineered for all-out everything: the Oxygen helmet atuser

**OXYGEN SE HELMET** 929027

KEY BENEFITS