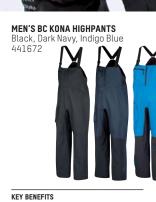

#### **BC ASPECT HIGHPANTS**

The new lightweight BC Aspect highpants are made of the same great super stretch 3-layer Sympatex fabric, made to move with you.

BC ASPECT HIGHPANTS Black, Brick Red 441678

SCAN HERE For More Info