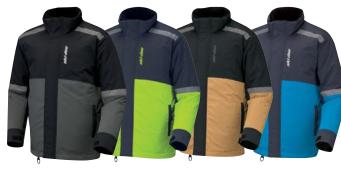

Give us your best shot, nature. Introducing the BC Kona series, the one-piece suits that combine durability, breathability and great style. Built with top-of-the-line Sympatex and Cordura fabrics and available in plenty of styles and colors to choose from for both men and women, our Kona 2-layer shell collection is the do-it-all collection you need. BC KONA ONE PIECE SUIT Brick Red, Deep Purple, Indigo Blue, Black 440932

#### BC KONA ONE PIECE SUIT

The most accessiblypriced monosuit with Sympatex® performance that offers reinforced element-proof protection with high airflow for extra comfort.

KEY BENEFITS

PAIR WITH THE INSULATED LINER FOR ADDED WARMTH ON COLD DAYS

#### **BC KONA + JACKET**

The Swiss Army Knife of jackets, the BC Kona + lets you customize its features to match your riding style. Look good and feel good, no matter where you go or how you ride.

BC KONA + JACKET Burgundy, Indigo Blue, Whiskey 440959

MEN'S BC KONA JACKET Army Green, Black, Deep Purple, Indigo Blue 440931

LADIES' BC KONA JACKET Army Green, Brick Red, Deep Purple 440943

Gear that

goes deeper

n

Indiao Blue 929041

Charcoal Grey 929041

Grey 929041