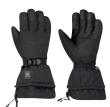

### **DEEP SNOW**

MOUNTAIN GLOVE Black 446364

Black 446323

| WATERPROOF | $\bullet \bullet \bullet \bullet \bullet$ | WATERPROOF |
|------------|-------------------------------------------|------------|
| DEXTERITY  |                                           | DEXTERITY  |
| WARMTH     |                                           | WARMTH     |

Black 446352 WATERPROOF 🛛 🗧 🗧 🗧

 $\bullet \bullet \bullet \bullet \bullet$ 

....

DEXTERITY

WARMTH

**TEC+ BOOTS** Black 444253