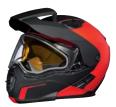

EXOME SPORT RADIANT HELMET Red, Charcoal Grey, Grey, Indigo Blue, Yellow 929037

Red

Charcoal Grey

Grey

Indigo Blue

Yellow

KEY BENEFITS

DOT

This evolution of the Mod3 features unparalleled airflow, enhanced comfort, functionality and, of course, style at an entry-level price.

MODULARITY

to your ride.

This modular helmet makes it easy for you to talk, eat and

ride without taking your helmet off! Open the visor, the chin and the interior mask to adapt

EXOME

NEW

EXOME SPORT HELMET Red, Charcoal Grey, Grey, Indigo Blue, Yellow 929036

Red

Charcoal Grey

Grey

Indigo Blue

Yellow

KEY BENEFITS

SCAN HERE For More Info

**EXOME HELMET** Black 929035

**AIRFLOW** 

The optimized mask system sucks out moisture from within your helmet for a fog-free experience. The vents also allow for you to customize the air intake easily.