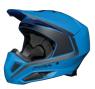

EXOME SPORT RADIANT HELMET Red, Charcoal Grey, Grey, Indigo Blue, Yellow 929037

Red

Charcoal Grey

Grey

Indigo Blue

Yellow

KEY BENEFITS

DOT

This evolution of the Mod3 features unparalleled airflow, enhanced comfort, functionality and, of course, style at an entry-level price.

MODULARITY

to your ride.

This modular helmet makes it easy for you to talk, eat and

ride without taking your helmet off! Open the visor, the chin and the interior mask to adapt

EXOME

NEW

EXOME SPORT HELMET Red, Charcoal Grey, Grey, Indigo Blue, Yellow 929036

Red

Charcoal Grey

Grey

Indigo Blue